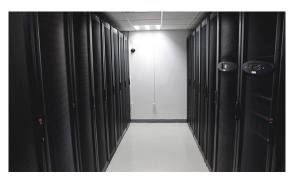

- Two-story building features concrete masonry perimeter walls
- » Tier III
- » Client conference room and lounge
- » 20,000 sq. ft. of data center space for client IT equipment
- » Innovative rack POD design with cold/hot aisle containment
- » Redundant A/B 208v power