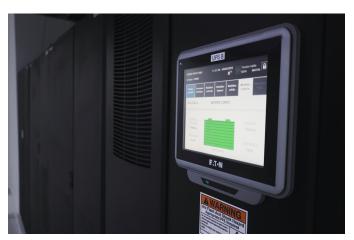

## 

- » 99.99% uptime
- » Multiple Eaton/APC UPS's
  » Nu1 redundant configuration
- » N+1 redundant configuration
- » On-site external diesel storage tank
- » 200 hrs of generator runtime at full load
- » Multiple N+1 generators