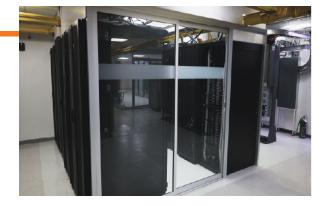

- Two-story building features concrete masonry perimeter walls
- » Tier III
- » Client conference room and lounge
- » 20,000 sq. ft. of data center space for client IT equipment
- » Innovative rack POD design with cold/hot aisle containment
- » Redundant A/B 208v power