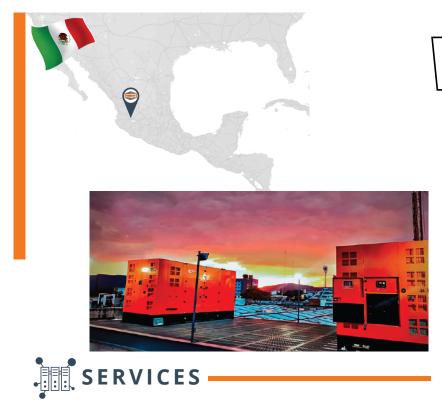

## MEXICO DATA CENTER

Avenida López Mateos Sur 2077, Jardines de Plaza Del Sol, 44510 Guadalajara, Jalisco, Mexico

HostDime

HostDime's data center in Guadalajara was developed with the purpose of delivering mission critical data center infrastructure to localize content, workloads & networks in Mexico.

## 

- » 99.99% uptime
- » Multiple Eaton/APC UPS's
  » Nu1 redundant configuration
- » N+1 redundant configuration
- » On-site external diesel storage tank
- » 200 hrs of generator runtime at full load
- » Multiple N+1 generators