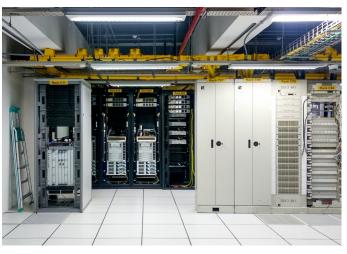

## FEATURES

- » Tier III data center
- » 40,000 sq. ft. of server space
- » Firm concrete building
- » 1000 kgs/sq. ft. minimum raised floor load bearing capacity

- » Colocation | Private Data Center Suites, Cages, Racks
- » Interconnection | Cross Connects, Peering, Transits
- » Hardware-as-a-service | Bare Metal Servers, Lease-to-own Servers , Hardware Procurement
- » Managed Services | Server Management, Remote Hands, Smart Hands

## POWER

- » 99.99% uptime
- » UPS system with N+1 redundancy
- » Dual power feed, PDU sources to each rack
- » 3.0 9.0 KVA power supply to a rack