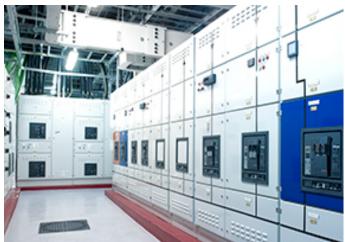

## 

- » Two main incoming MV boards
- » Diverse power routes in building
- » 11kV distribution
- » UPS capacity 1,500kW
- » LV distribution switchboard
- » 0.4kV/2750kVA generator connected to switchboaord